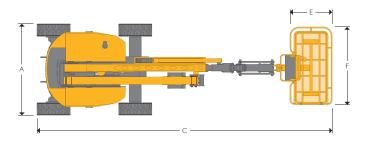

## SPECIFICATION: ARTICULATED BOOM

| DIMENSIONS |                           |    |      |
|------------|---------------------------|----|------|
|            | Weight                    | kg | 7885 |
| А          | Width                     | m  | 2.26 |
| В          | Wheelbase                 | m  | 2.03 |
| С          | Length (stowed)           | m  | 7.35 |
| D          | Height (stowed)           | m  | 2.23 |
|            | Tail swing                | m  | 0.12 |
|            | Ground clearance          | m  | 0.32 |
|            | Wheel loading (per wheel) | kg | 1971 |

| PLATE | ORM                           |         |      |
|-------|-------------------------------|---------|------|
| E     | Platform length               | m       | 0.85 |
| F     | Platform width                | m       | 1.83 |
|       | Platform height               | m       | 1.1  |
|       | Entry type                    |         | Gate |
|       | Entry number                  |         | I    |
|       | Occupancy                     |         | 2    |
|       | Capacity                      | kg      | 250  |
|       | Rotation                      | degrees | 160  |
|       | Crush protection – electronic |         | Std  |