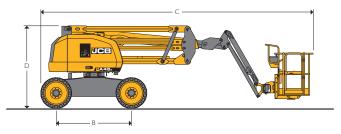

## SPECIFICATION: ARTICULATED BOOM

| DIMENSIONS |                           |    |      |
|------------|---------------------------|----|------|
|            | Weight                    | kg | 7885 |
| А          | Width                     | m  | 2.26 |
| В          | Wheelbase                 | m  | 2.03 |
| С          | Length (stowed)           | m  | 7.35 |
| D          | Height (stowed)           | m  | 2.23 |
|            | Tail swing                | m  | 0.12 |
|            | Ground clearance          | m  | 0.32 |
|            | Wheel loading (per wheel) | kg | 1971 |

| PLATE | ORM                           |         |      |
|-------|-------------------------------|---------|------|
| E     | Platform length               | m       | 0.85 |
| F     | Platform width                | m       | 1.83 |
|       | Platform height               | m       | 1.1  |
|       | Entry type                    |         | Gate |
|       | Entry number                  |         | I    |
|       | Occupancy                     |         | 2    |
|       | Capacity                      | kg      | 250  |
|       | Rotation                      | degrees | 160  |
|       | Crush protection – electronic |         | Std  |