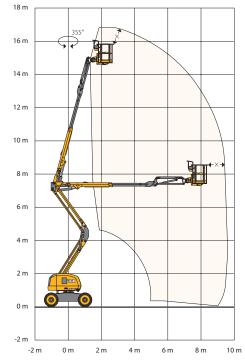

 $^{10 m}$  X = Working envelope

| LIFT PERFORMANCE       |         |      |
|------------------------|---------|------|
| Max. platform height   | m       | 4.7  |
| Max. working height    | m       | 16.7 |
| Max. outreach          | m       | 8.3  |
| Up and over clearance* | m       | 7.5  |
| Slew rotation          | degrees | 355  |
| Wind speed             | m/s     | 12.5 |
| Tilt sensor cut out    | degrees | 5    |

 $\ast$  Up and Over clearance is the max height that the basket can reach horizontally

Call us for a demo: 1800-1037-386 Follow us: f 💟 🖸 💿 in /JCBIndiaLtd Dealer's stamp: