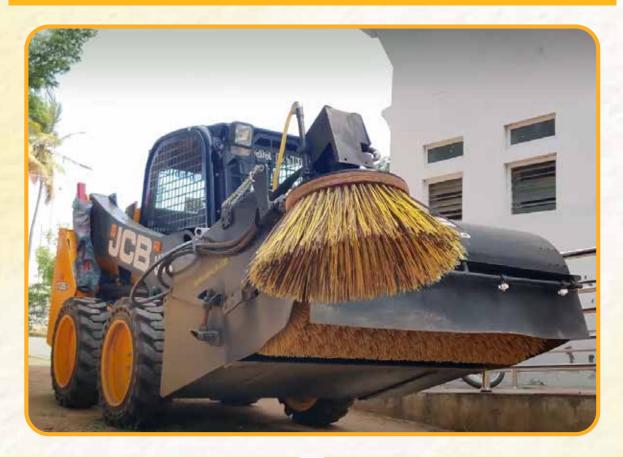

# JCB SWEEPER COLLECTOR

#### **FEATURES**

- JCB sweeper collector makes the work of site clean-up easy by sweeping, collecting and dumping dirt and debris.
- Capable for full width sweeping of 1.525 m (60).
- Hydraulically controlled collection hopper is operated from the cab.
- Combination steel and polypropylene brush for superior sweeping finish.
- Gutter brush for curb cleaning and water sprinkler for dust suppression as standard.
- Quick hitch mount with quick release coupling for rapid changeover times, increases production time.

### **TECHNICAL PARAMETERS**

Part No. : 401/L0534
Capacity : 0.46 c.um
Width : 1.89 m
Flow : 60-70 lpm

Weight : 381 kg

• LxWxH : 2240x2280x1290 mm