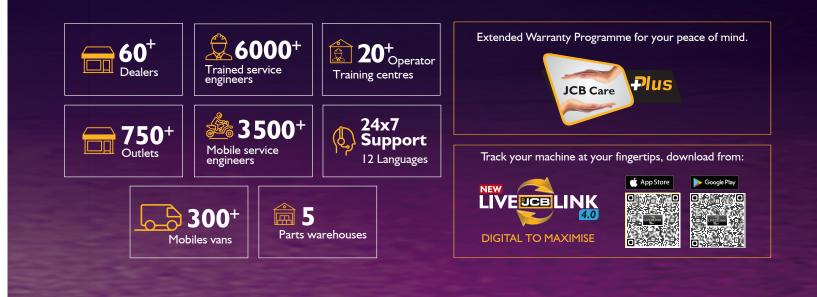

es, hydraulically actuated, dual line, self adjusting (compensated), oil immersed, multi-disc type on the rear axle.

#### STEERING

Power track steering rod system provides equal turn steering & quick response with less operating force. Working pressure 2 320 p.s.i. (160 bar)

#### **ELECTRICAL**

130 Ampere-hour 12 Volts battery system with alternator and full road lighting.

#### **TYRES**

Front : 9 x 16 - 16 PR Rear : 16.9 x 28 - 12 PR

#### SHIPPING WEIGHT

7630 kg

#### WHEELBASE

2.17 m

#### STANDARD SHOVEL

1.1 cu.m

STANDARD BUCKET CAPACITY 0.30 cu.m

#### **DUMP HEIGHT**

2.93 m

#### LOAD OVER HEIGHT

3.37 m

#### MAX. DIG DEPTH

5.05 m

MAX. WORKING HEIGHT 6.01 m

LOADER ARM BREAKOUT FORCE 5 5 16 kgf

BUCKET TEAROUT FORCE 6 186 kgf

### **EXCEEDING EXPECTATIONS EVERYWHERE**



#### Call us for a demo: 1800-1037-386

Follow us: 📑 💟 🖸 💿 in /JCBIndiaLtd