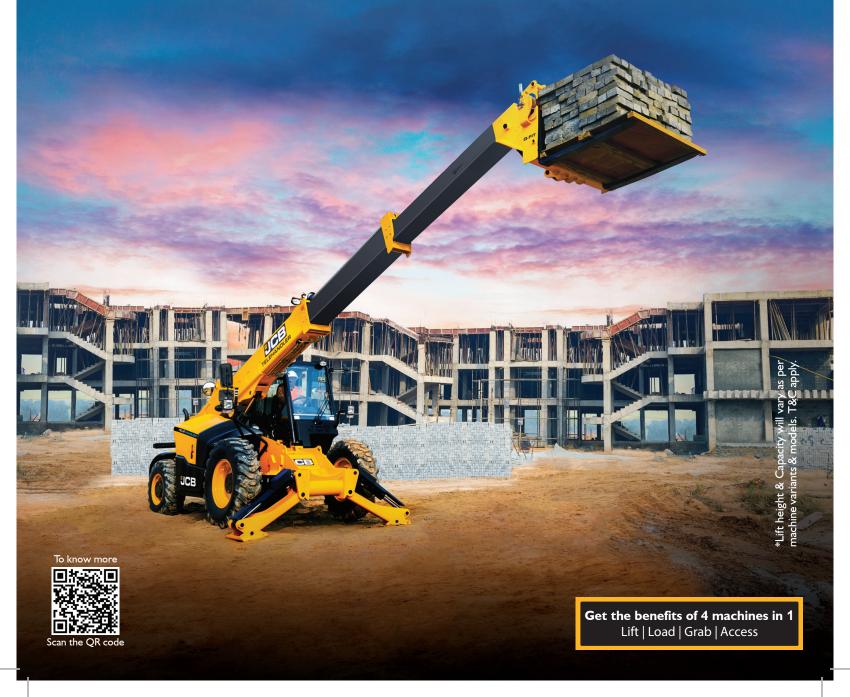

## JCB TELEHANDLER

## THE VERSATILITY THAT SUCCESS DEMANDS.

Maximum lift capacity up to 4000 Kg\*.

Q-Fit mechanism for quick change of attachment.

360° Hi-Viz global cabin design with ROPS & FOPS.

New LiveLink 4.0 for better 24x7 monitoring.