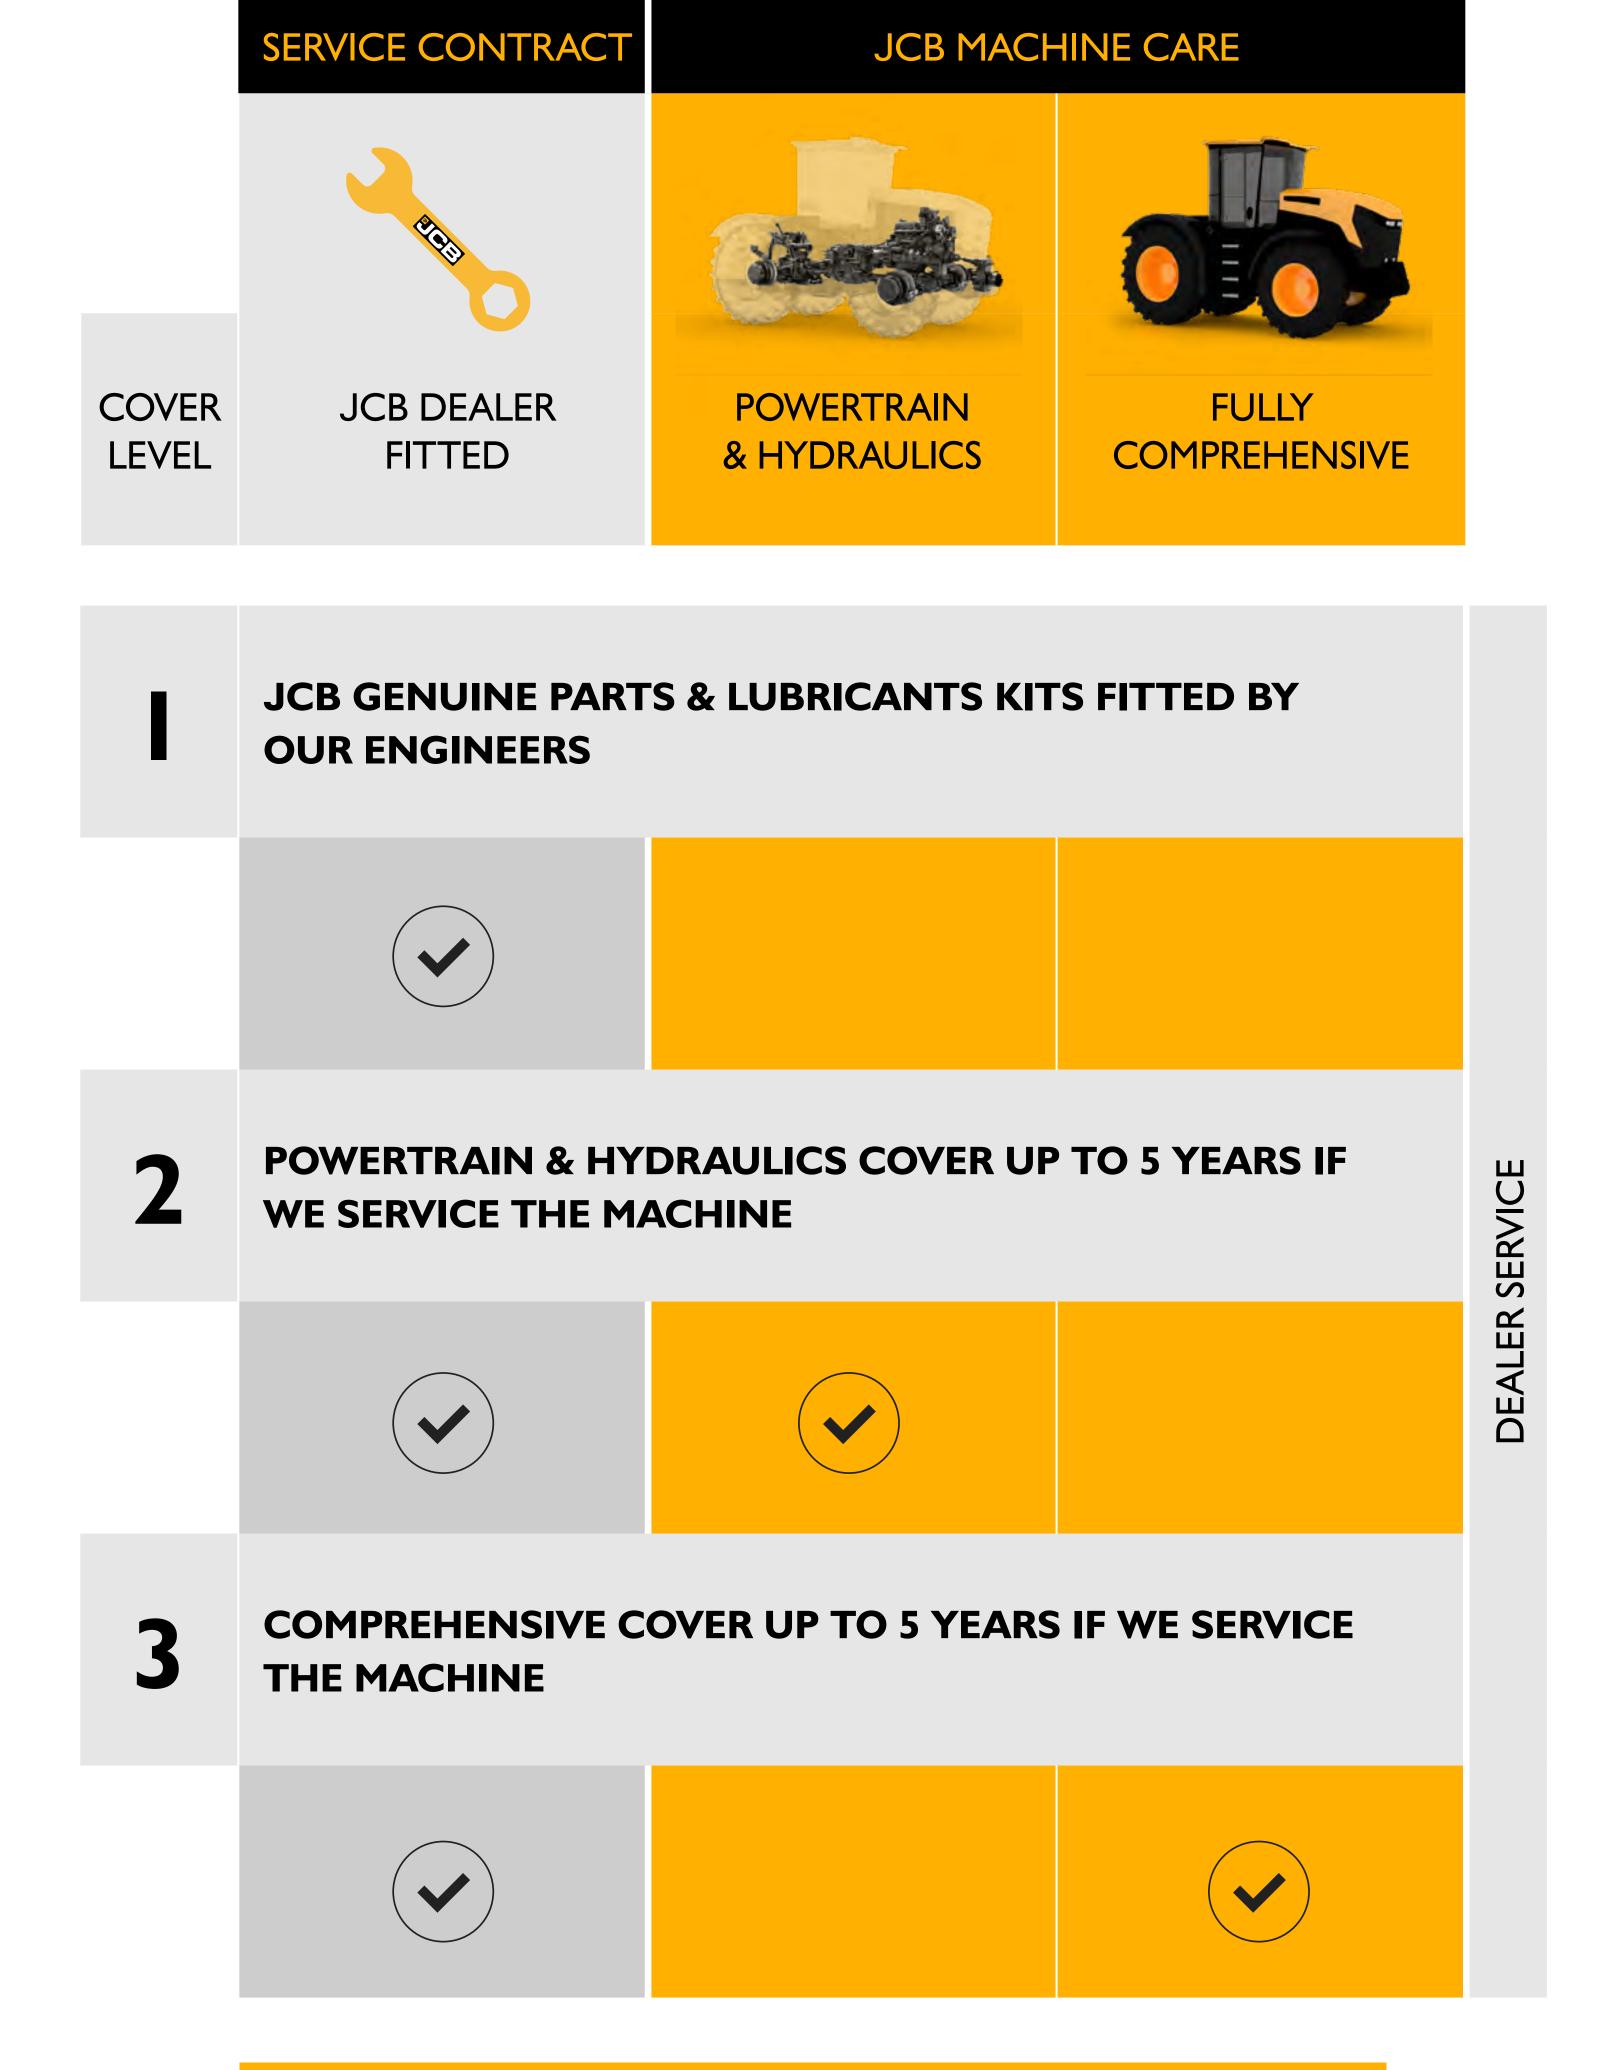

## ALL THE COVER YOU NEED.

There are 3 levels of cover available, from JCB Dealer fitted service contracts using genuine parts and lubricants, through to full dealer servicing with JCB Machine Care.

CLICK HERE TO DOWNLOAD OUR
JCB MACHINE CARE COVERAGE CHART

## TOTAL PEACE OF MIND.

Machine Care creates a better ownership experience, offering different levels of cover including Comprehensive and Powertrain with Hydraulics to suit all your needs.

|                            | TYPE OF<br>COVER                                    | MAXIMUM<br>YEARS | MAXIMUM<br>HOURS |
|----------------------------|-----------------------------------------------------|------------------|------------------|
| TELESCOPIC HANDLER         | COMPREHENSIVE<br>OR POWERTRAIN &<br>HYDRAULIC COVER | I + 4            | 8000             |
| TELESCOPIC WHEEL LOADER    | COMPREHENSIVE<br>OR POWERTRAIN &<br>HYDRAULIC COVER | I + 4            | 8000             |
| FASTRAC                    | COMPREHENSIVE<br>OR POWERTRAIN &<br>HYDRAULIC COVER | I+4              | 8000             |
| COMPACT<br>WHEEL LOADER    | COMPREHENSIVE<br>OR POWERTRAIN &<br>HYDRAULIC COVER | I + 4            | 6000             |
| COMPACT TELESCOPIC HANDLER | COMPREHENSIVE OR POWERTRAIN & HYDRAULIC COVER       | 1 + 4            | 5000             |
| WHEEL LOADER               | COMPREHENSIVE<br>OR POWERTRAIN &<br>HYDRAULIC COVER | I + 4            | 10000            |
| MINI EXCAVATOR             | COMPREHENSIVE<br>OR POWERTRAIN &<br>HYDRAULIC COVER | 2 + 3            | 5000             |