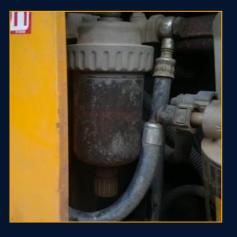

# Once every week

Drain water from water separators and check filters.

Check brake fluid level.

> Check tyre inflation pressure.