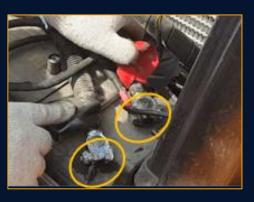

#### Battery Care

Use petroleum jelly on battery terminals.

Disconnect terminals to prevent discharge.

Check battery warning indicator status.