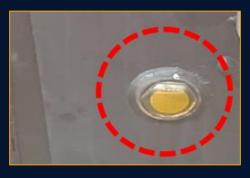

#### Battery Care

Use petroleum jelly on battery terminals.

Disconnect terminals to prevent discharge.

Check battery warning indicator status.