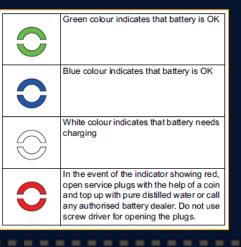

#### Battery Care

Use petroleum jelly on battery terminals.

Disconnect terminals to prevent discharge.

Check battery warning indicator status.