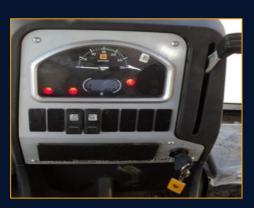

#### Battery Care

Use petroleum jelly on battery terminals.

Disconnect terminals to prevent discharge.

Check battery warning indicator status.